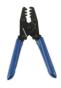

## **Related Tools**

**Open Barrel Crimping Pliers | 7642** 

Terminal Tool Kit 6pc | 3984

Terminal Tool Set | 4027