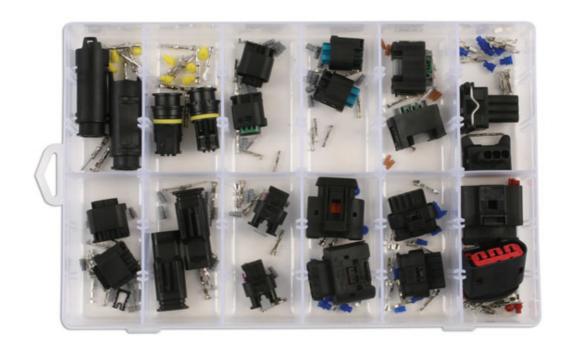

## **Assorted BMW & Mercedes-Benz Electrical Connector**

Popular assortment of replacement electrical connectors to suit BMW & Mercedes-Benz. Kit contains 4 types of 3 pin connectors, 4 types of 4 pin connectors, 2 types of 5 pin connectors & 1 x 6 pin connector .2 of each connector. Each connector comes complete with the correct number of non-insulated terminals and weatherproof seals where applicable to create a waterproof seal. Sensors can be used in area of the vehicle. Mainly used in the engine bay to protects circuits and important sensors for the engine management system. Ideal assortment for any automotive electrical engineer working on sensor or harness repairs.

## **Additional Information**

- Comprehensive range of electrical sensor connectors to suit BMW and Mercedes-Benz vehicles. Two of each type of connector supplied.
- Kit contains: 2-pin oxygen sensors, 4-pin TPMS connectors, 3-pin temperature connectors.
- · 6-pin tail lamp connectors, 3-pin engine camshaft position sensor connectors, 4-pin sensors.
- 3-pin road camera connectors, 4-pin engine ignition coil injector connectors, 5-pin sensors, 5-pin MAF mass air flow sensor connectors.
- · All sensors come complete with terminals and seals and available as replacements supplied in blister packs.