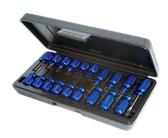

## **Related Tools**

**Open Barrel Crimping Pliers | 7642** 

Terminal Tool Kit 6pc | 3984

Terminal Tool Set | 4027