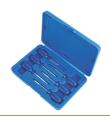

## **Related Tools**

**Open Barrel Crimping Pliers | 7642** 

Terminal Tool Kit 6pc | 3984

Terminal Tool Set | 4027